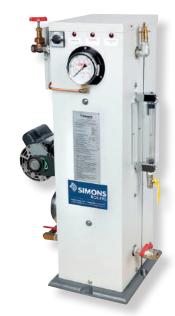

## **SB 2S SERIES**

#### **SB 3S SERIES**

| <sup>73C</sup> OH48J77Og | ELECTRIC | BOILERHO | STEAM CAPA | STEAM CAPA<br>AT 690, CAPA | HEATURING COLUMN | VATER CONTES | AMPS/PHASE | NO. OF PH. | NO. OF FL. | FEED WATER | OPERATINE | SHIPPING WEIGHT | SHIPPING V | DIMENSE | S A | В   |
|--------------------------|----------|----------|------------|----------------------------|------------------|--------------|------------|------------|------------|------------|-----------|-----------------|------------|---------|-----|-----|
| SB 2S Series             |          |          |            |                            |                  |              |            |            |            |            |           |                 |            |         |     |     |
| S.B.2s/15                | 3.6      | 0.36     | 5.6        | 4.8                        | 17               | 6            | 15         | 1          | 1          | 0.25       | 60        | 75              | 0.28       | mm      | 640 | 485 |
| S.B.2s/19                | 4.5      | 0.45     | 7          | 6.0                        | 14               | 6            | 19         | 1          | 1          | 0.25       | 60        | 75              | 0.28       | mm      | 640 | 485 |
| S.B.2s/28                | 6.7      | 0.67     | 10.4       | 9.0                        | 10               | 6            | 14         | 2          | 1          | 0.25       | 60        | 75              | 0.28       | mm      | 640 | 485 |
| S.B.2s/33                | 8.0      | 0.8      | 12.4       | 10.7                       | 8                | 6            | 17         | 2          | 1          | 0.25       | 60        | 75              | 0.28       | mm      | 640 | 485 |
| S.B.2s/44                | 10.0     | 1.0      | 15.5       | 13.4                       | 6                | 6            | 14         | 3          | 1          | 0.25       | 60        | 75              | 0.28       | mm      | 640 | 485 |
| SB 3S Series             |          |          |            |                            |                  |              |            |            |            |            |           |                 |            |         |     |     |
| S.B.3s/84                | 20.0     | 2.0      | 31         | 26.9                       | 8                | 15           | 28         | 3          | 3          | 0.25       | 95        | 140             | 0.42       | mm      | 950 | 860 |
| S.B.3s/100               | 24.0     | 2.4      | 37         | 32.1                       | 7                | 15           | 33         | 3          | 3          | 0.25       | 95        | 140             | 0.42       | mm      | 950 | 860 |
| S.B.3s/125               | 30.0     | 3.0      | 46.5       | 40.1                       | 6                | 15           | 42         | 3          | 3          | 0.25       | 95        | 140             | 0.42       | mm      | 950 | 860 |