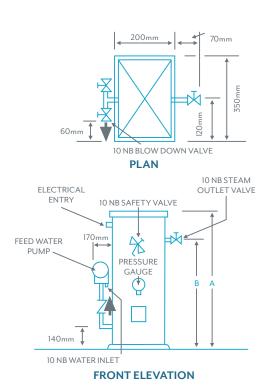

## **SB 2S SERIES**

#### **SB 3S SERIES**

| <sup>73C</sup> OH48J77Og | ELECTRIC | BOILERHO | STEAM CAPA | STEAM CAPA<br>AT 690, CAPA | HEATURING COLUMN | VATER CONTES | AMPS/PHASE | NO. OF PH. | NO. OF FL. | FEED WATER | OPERATINE | SHIPPING WEIGHT | SHIPPING V | DIMENSE | S A | В   |
|--------------------------|----------|----------|------------|----------------------------|------------------|--------------|------------|------------|------------|------------|-----------|-----------------|------------|---------|-----|-----|
| SB 2S Series             |          |          |            |                            |                  |              |            |            |            |            |           |                 |            |         |     |     |
| S.B.2s/15                | 3.6      | 0.36     | 5.6        | 4.8                        | 17               | 6            | 15         | 1          | 1          | 0.25       | 60        | 75              | 0.28       | mm      | 640 | 485 |
| S.B.2s/19                | 4.5      | 0.45     | 7          | 6.0                        | 14               | 6            | 19         | 1          | 1          | 0.25       | 60        | 75              | 0.28       | mm      | 640 | 485 |
| S.B.2s/28                | 6.7      | 0.67     | 10.4       | 9.0                        | 10               | 6            | 14         | 2          | 1          | 0.25       | 60        | 75              | 0.28       | mm      | 640 | 485 |
| S.B.2s/33                | 8.0      | 0.8      | 12.4       | 10.7                       | 8                | 6            | 17         | 2          | 1          | 0.25       | 60        | 75              | 0.28       | mm      | 640 | 485 |
| S.B.2s/44                | 10.0     | 1.0      | 15.5       | 13.4                       | 6                | 6            | 14         | 3          | 1          | 0.25       | 60        | 75              | 0.28       | mm      | 640 | 485 |
| SB 3S Series             |          |          |            |                            |                  |              |            |            |            |            |           |                 |            |         |     |     |
| S.B.3s/84                | 20.0     | 2.0      | 31         | 26.9                       | 8                | 15           | 28         | 3          | 3          | 0.25       | 95        | 140             | 0.42       | mm      | 950 | 860 |
| S.B.3s/100               | 24.0     | 2.4      | 37         | 32.1                       | 7                | 15           | 33         | 3          | 3          | 0.25       | 95        | 140             | 0.42       | mm      | 950 | 860 |
| S.B.3s/125               | 30.0     | 3.0      | 46.5       | 40.1                       | 6                | 15           | 42         | 3          | 3          | 0.25       | 95        | 140             | 0.42       | mm      | 950 | 860 |