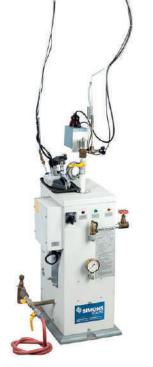

SB 3S SERIES 20 TO 30 KILOWATTS

## **FEATURES**

- Capacity up to 30 kilowatts (3 hp).
- Electric elements side entry individually flanged and bolted to provide quick and simple replacement at minimum cost.
- **Fully packaged** with feed water pump mounted to boiler cabinet, all integrally piped and wired, pretested ready for connection to services.
- **Restyled cabinets** with panels to provide ready access to all working components.
- Working pressures to 725k Pa (105 P.S.I.G) higher pressures available.
- Approved in all states of Australia.

## ADVANTAGES

- · No Boiler attendant required
- Simple installation requires only connection of water and electricity
- No Flue No Fire No Risk of explosion No fumes or smell
- Can be installed adjacent to steam appliance in workplace
- Negligible heat generated to surrounding area
- Simple to operate and maintain no sophisticated burner / ignition / draft controls
- All spare parts available ex stock
- Fully qualified after sales service
- Comprehensive operating and maintenance instruction, wiring and piping diagrams accompany each boiler