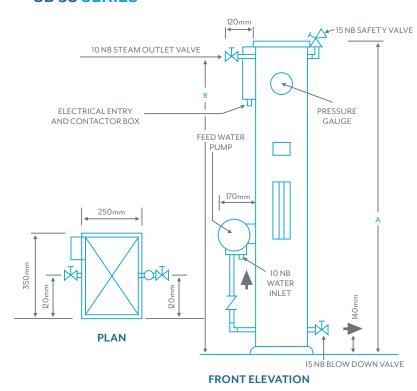

SB 3S SERIES 20 TO 30 KILOWATTS

#### **SB 3S SERIES**

| <sup>73C</sup> OH48J77Og | ELECTRIC | BOILERHO | STEAM CAPA | STEAM CAPA<br>AT 690, CAPA | HEATURING COLUMN | VATER CONTES | AMPS/PHASE | NO. OF PH. | NO. OF FL. | FEED WATER | OPERATINE | SHIPPING WEIGHT | SHIPPING V | DIMENSE | S A | В   |
|--------------------------|----------|----------|------------|----------------------------|------------------|--------------|------------|------------|------------|------------|-----------|-----------------|------------|---------|-----|-----|
| SB 2S Series             |          |          |            |                            |                  |              |            |            |            |            |           |                 |            |         |     |     |
| S.B.2s/15                | 3.6      | 0.36     | 5.6        | 4.8                        | 17               | 6            | 15         | 1          | 1          | 0.25       | 60        | 75              | 0.28       | mm      | 640 | 485 |
| S.B.2s/19                | 4.5      | 0.45     | 7          | 6.0                        | 14               | 6            | 19         | 1          | 1          | 0.25       | 60        | 75              | 0.28       | mm      | 640 | 485 |
| S.B.2s/28                | 6.7      | 0.67     | 10.4       | 9.0                        | 10               | 6            | 14         | 2          | 1          | 0.25       | 60        | 75              | 0.28       | mm      | 640 | 485 |
| S.B.2s/33                | 8.0      | 0.8      | 12.4       | 10.7                       | 8                | 6            | 17         | 2          | 1          | 0.25       | 60        | 75              | 0.28       | mm      | 640 | 485 |
| S.B.2s/44                | 10.0     | 1.0      | 15.5       | 13.4                       | 6                | 6            | 14         | 3          | 1          | 0.25       | 60        | 75              | 0.28       | mm      | 640 | 485 |
| SB 3S Series             |          |          |            |                            |                  |              |            |            |            |            |           |                 |            |         |     |     |
| S.B.3s/84                | 20.0     | 2.0      | 31         | 26.9                       | 8                | 15           | 28         | 3          | 3          | 0.25       | 95        | 140             | 0.42       | mm      | 950 | 860 |
| S.B.3s/100               | 24.0     | 2.4      | 37         | 32.1                       | 7                | 15           | 33         | 3          | 3          | 0.25       | 95        | 140             | 0.42       | mm      | 950 | 860 |
| S.B.3s/125               | 30.0     | 3.0      | 46.5       | 40.1                       | 6                | 15           | 42         | 3          | 3          | 0.25       | 95        | 140             | 0.42       | mm      | 950 | 860 |